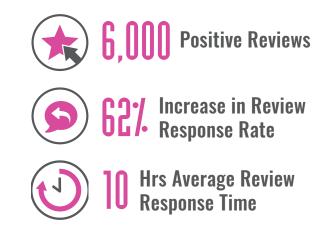

## CONNECTING WITH GUESTS THROUGH REVIEW RESPONSE

As a hotel that receives hundreds of domestic and international travelers, it naturally receives hundreds of reviews per month. Partnering with Travel Media Group through the Respond and Resolve<sup>™</sup> program helped alleviate the pressure of prompt response. In just two years, response analysts responded to over 11,000 reviews, over 6,000 of which were positive. With well-crafted, professional responses, incoming travelers feel assured that the property is aware of their feedback. Additionally, these responses were posted within 10 hours on average from the time the review was posted online. Minimizing the response time is another great way to reassure travelers that management is listening without sacrificing hotel management's valuable time attending to new guests coming to stay.