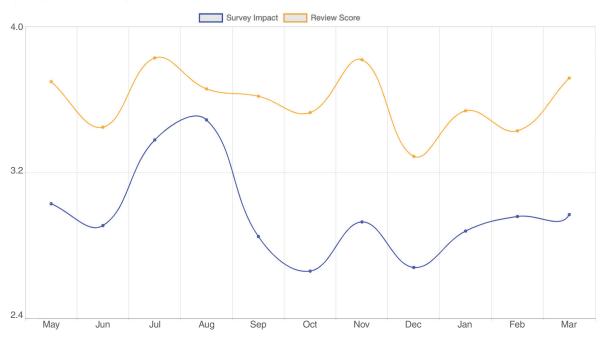

### GAINING MARKET SHARE WITH REPUTATION MANAGEMENT

Effectively managing a hotel's reputation in a fiercely competitive market like this area of Orlando is crucial, and the OneView<sup>®</sup> dashboard makes key information available in many ways. One part of that is by encouraging hoteliers to send post-stay emails to their guests, which invites satisfied travelers to leave a positive review, and those with concerns to write to the hotel directly through an internal survey. The graph pictured displays the difference in score thanks to those surveys. Had they been posted instead as negative reviews, their overall rating online would have followed the blue line. Instead, it follows the top line, with a difference nearing a full star rating for some months. Over the course of 11 months, the hotel had an average review score of 3.6, which was 21% higher than their average internal survey score of 2.97 out of 5.

The Impact of Internal Surveys on Overall Score